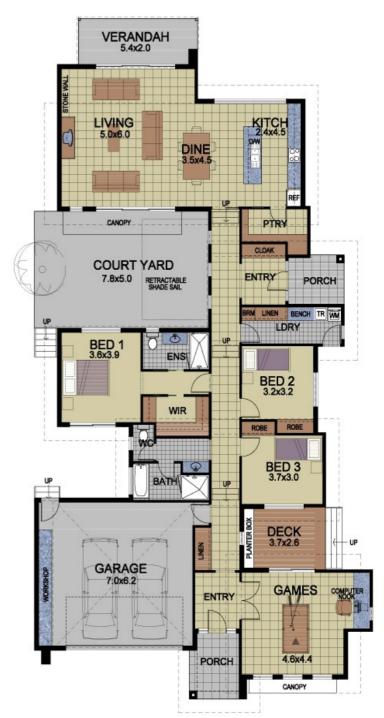

| L - 29.57m           |
|----------------------|
| 289.14m <sup>2</sup> |
| 10.58m <sup>2</sup>  |
| 9.62m <sup>2</sup>   |
| 5.34m <sup>2</sup>   |
| 6.20m <sup>2</sup>   |
| 48.36m <sup>2</sup>  |
| 209.04m <sup>2</sup> |
|                      |